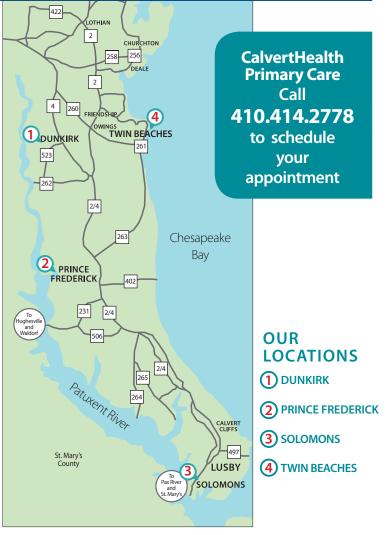

# CalvertHealth PAIN & PHYSICAL MEDICINE

Medical Arts Building
130 Hospital Road, Suite 101, Prince Frederick, MD 20678
Phone: 410.535.1108

JOSEPH V. [ FERRARO, MD

MARIESA AMY KINCH, CRNP LARSON, PA-C

OUR LOCATIONS 1) DUNKIRK 2) PRINCE FREDERICK 3) SOLOMONS

# CalvertHealth **Medical Group**

At CalvertHealth Primary Care, our providers specialize in family medicine and are trained to diagnose, treat and manage a wide range of medical conditions for every member of your family. With same day appointments, extended hours and four convenient locations in Calvert County, you are never more than 15 minutes away from exceptional care. For more information visit CalvertHealthMedicalGroup.org.

CalvertHealth Primary Care is combining our Lusby and Solomons practices into one location in the Solomons Medical Offices, approximately three miles south of the current Lusby practice. New location, ample parking, better access to specialty care, same great staff!

### **DUNKIRK**

Dunkirk Medical Building 10845 Town Center Blvd. Suite 102, Dunkirk, MD 20754

J. MICHAEL **BROOKS, MD\*** 

**PRINCE FREDERICK** 

□ Medical Office Building

110 Hospital Road, Suite 111

Prince Frederick, MD 20678

### **SOLOMONS**

□ Solomons Medical Offices 14090 H. G. Trueman Road Suite 2100, Solomons, MD 20688

**PROCTOR, DO\*** 

COOK, FNP-C

**J. CHRISTOPHER** 

COSTABILE, PA-C

BRISSETTE, DNP,

# **BATONG, MD\***

**BROOKS, MD\*** 

CHRISTY **MCPHEETERS, CRNP\*** 

☐ MICHELLE A. FOLSOM, MD\*

M. NOVELLA PAPINO-HIGGS, MD\*

**TWIN BEACHES** 

Twin Beaches Community Health Center 8924 Chesapeake Avenue North Beach, MD 20714